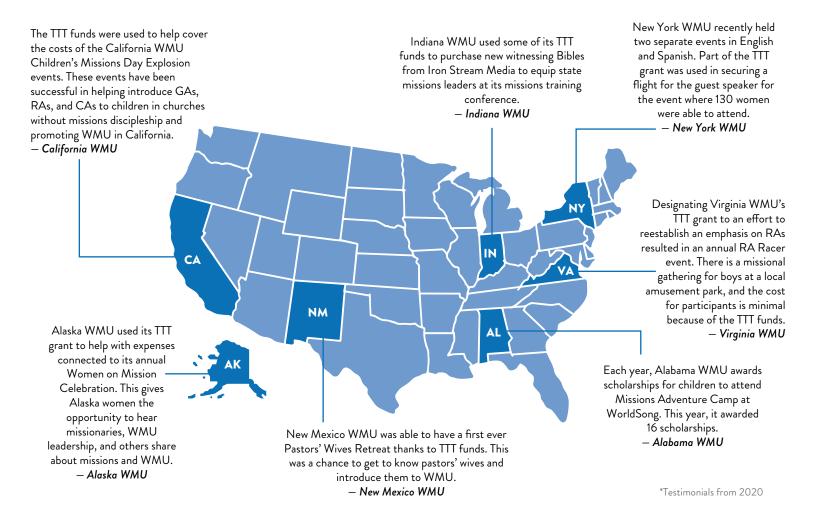

Since the use of TTT funds is up to the discretion of the individual states and not restricted for usage, support of your state WMU TTT endowment is critical to advance its ministry and mission.